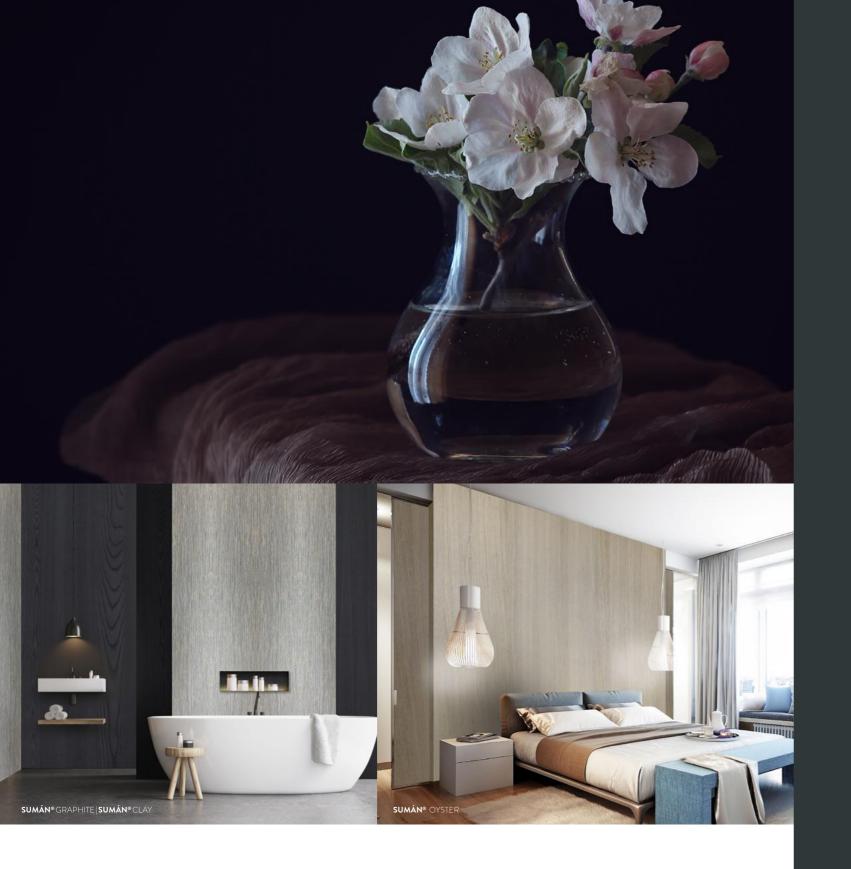

The product names of the Sumán® finest finished collection have their origin in nature, with attention to the different color shades and elements that occur therein. We would like to introduce you to the finesse in color of the Sumán® collection.

Sumán® Oyster

Sumán® Sand

Sumán® Basalt

Sumán® Volcano

The finesse of colours and subtlety of structure.

Please refer to our website www.sumanfinest.nl for an overview of our entire collection.

Sumán® Clay

Sumán® Shell