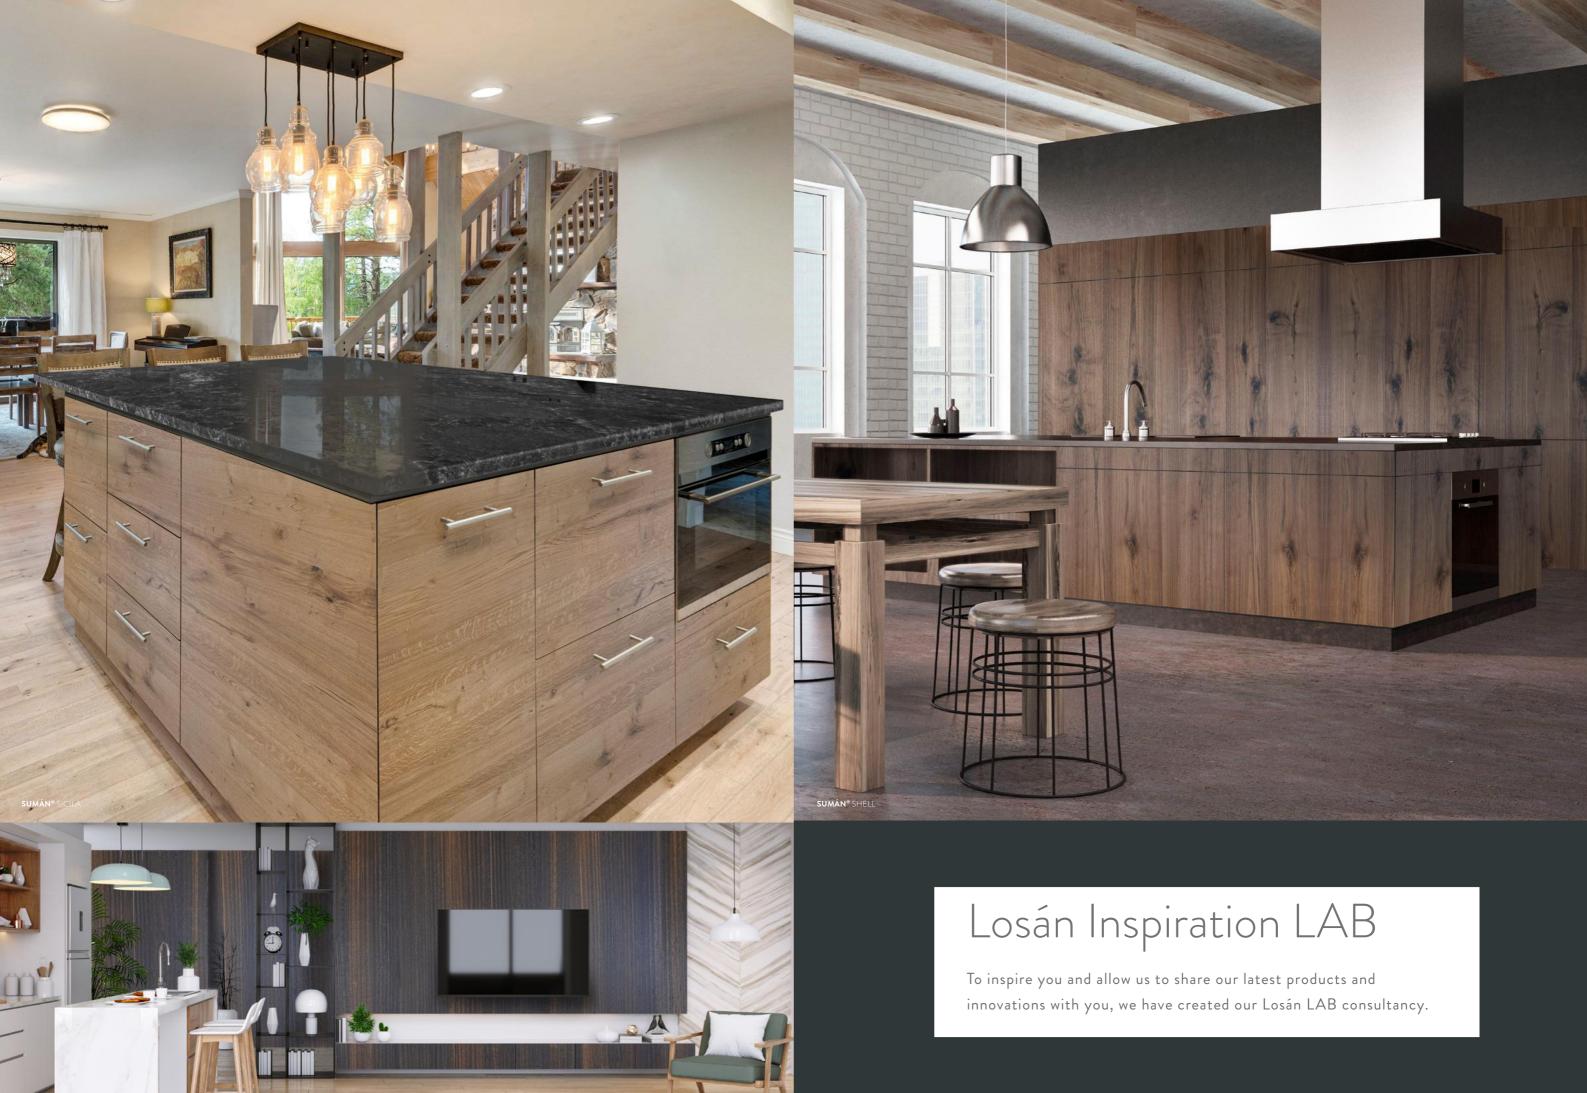

# **Sumán**<sup>®</sup> finest finished collection

You wander through the museum you've wanted to visit for ages. On turning a corner, you encounter an unexpected masterpiece. The finesse of its colours and subtlety of its structure move you profoundly. This is how art should be. This is how design should feel. You walk on, with a voice in your head saying "I wouldn't have missed this for the world!"

The sophisticated finishing within the Sumán collection is superb – warm and profound, epitomising the virtuosity you're looking for. A visible and palpable sheen of quality resonates with you. In a class of its own.

The product names of the Sumán® finest finished collection have their origin in nature, with attention to the different color shades and elements that occur therein. We would like to introduce you to the finesse in color of the Sumán® collection.

Sumán® Oyster

Sumán® Sand

Sumán® Basalt

Sumán® Volcano

The finesse of colours and subtlety of structure.

Please refer to our website www.sumanfinest.nl for an overview of our entire collection.

Sumán® Clay

Sumán® Shell

Sumán® Silica

Sumán® Loam