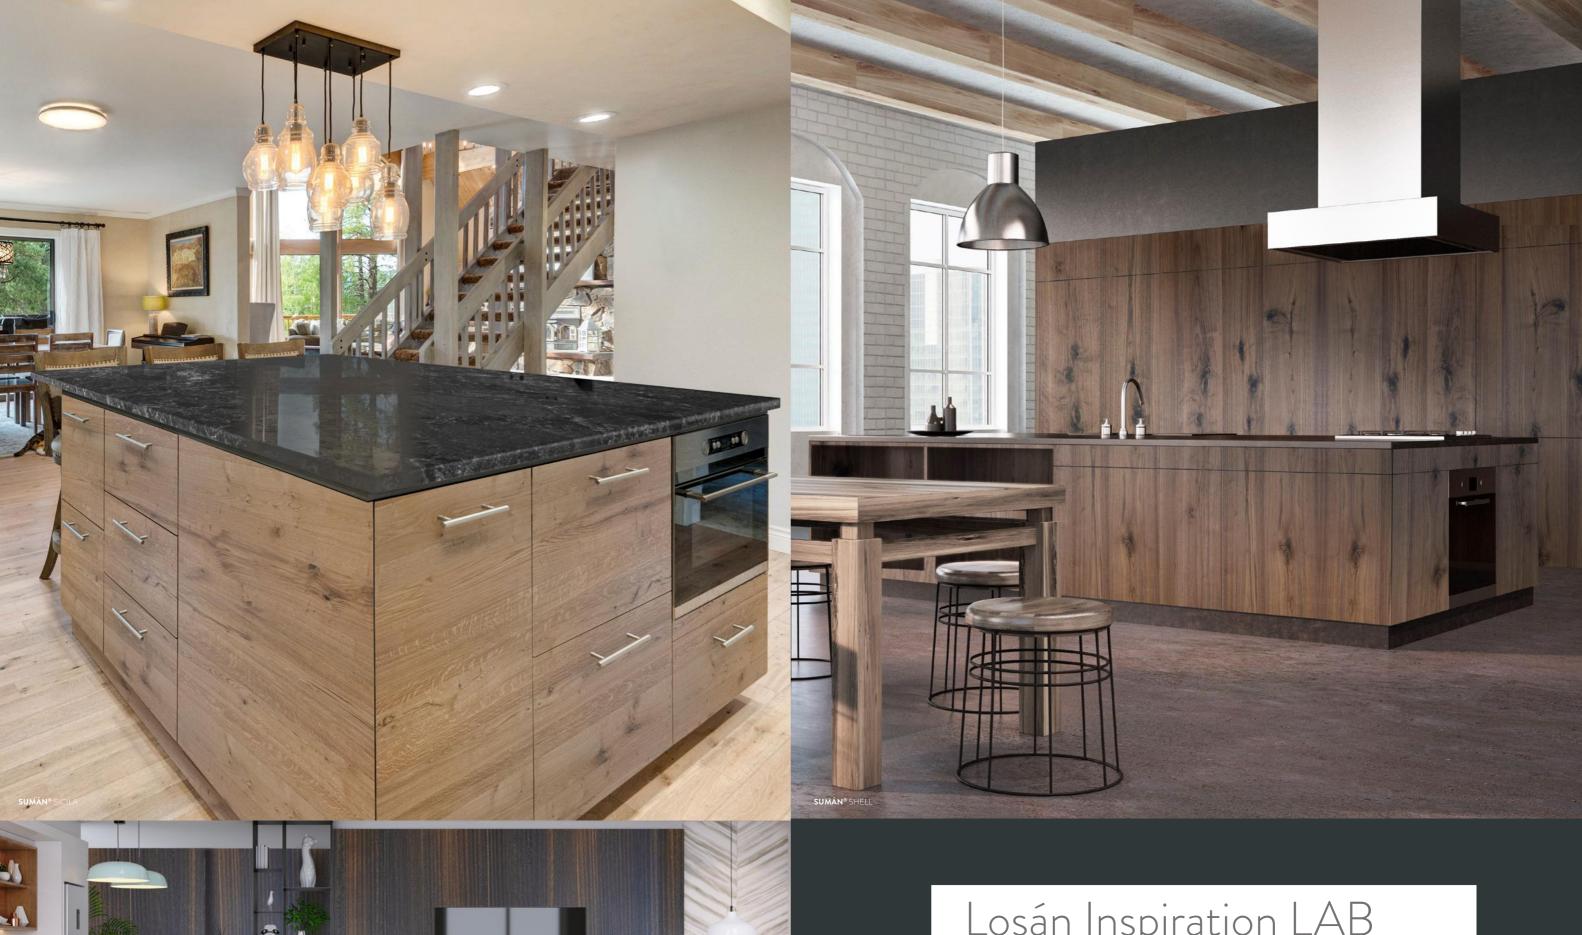

# Sumán® finest finished collection

You wander through the museum you've wanted to visit for ages. On turning a corner, you encounter an unexpected masterpiece. The finesse of its colours and subtlety of its structure move you profoundly. This is how art should be. This is how design should feel. You walk on, with a voice in your head saying "I wouldn't have missed this for the world!"

The sophisticated finishing within the Sumán collection is superb – warm and profound, epitomising the virtuosity you're looking for. A visible and palpable sheen of quality resonates with you. In a class of its own.

## Losán Inspiration LAB

To inspire you and allow us to share our latest products and innovations with you, we have created our Losán LAB consultancy.

## Sumán® finest finished collection

The product names of the Sumán® finest finished collection have their origin in nature, with attention to the different color shades and elements that occur therein. We would like to introduce you to the finesse in color of the Sumán® collection.

Sumán® Oyster

Sumán® Sand

Sumán® Clay

Sumán® Silica

Sumán® Basalt

Sumán® Volcano

Sumán® Shell

Sumán® Loam