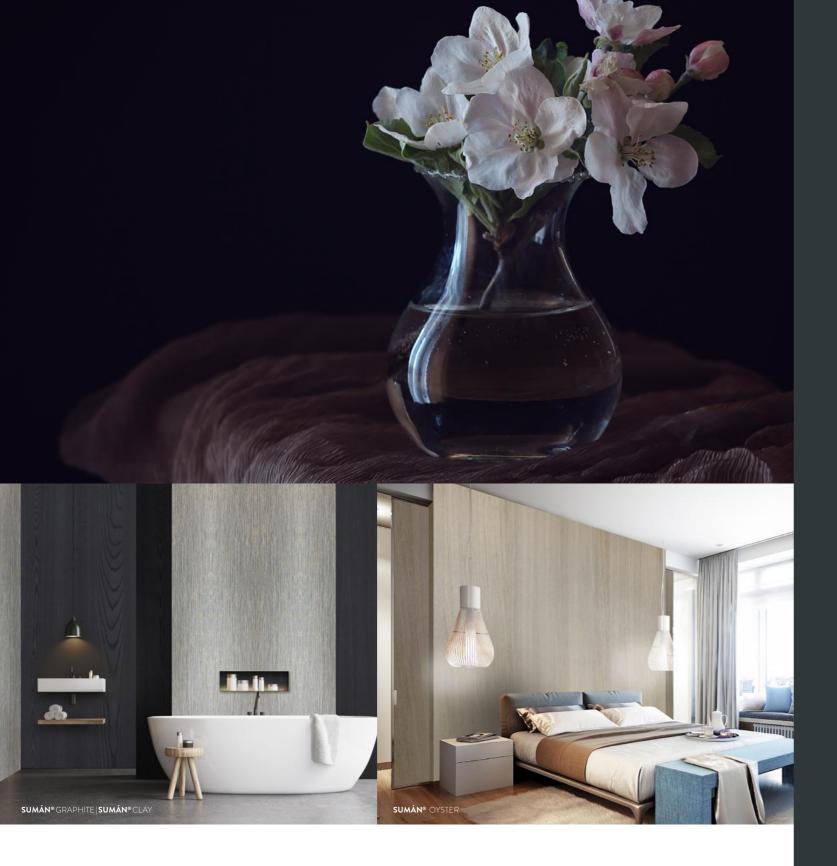

## Sumán® finest finished collection

The product names of the Sumán® finest finished collection have their origin in nature, with attention to the different color shades and elements that occur therein. We would like to introduce you to the finesse in color of the Sumán® collection.

Sumán® Oyster

Sumán® Sand

Sumán® Clay

Sumán® Silica

Sumán® Basalt

Sumán® Volcano

Sumán® Shell

Sumán® Loam