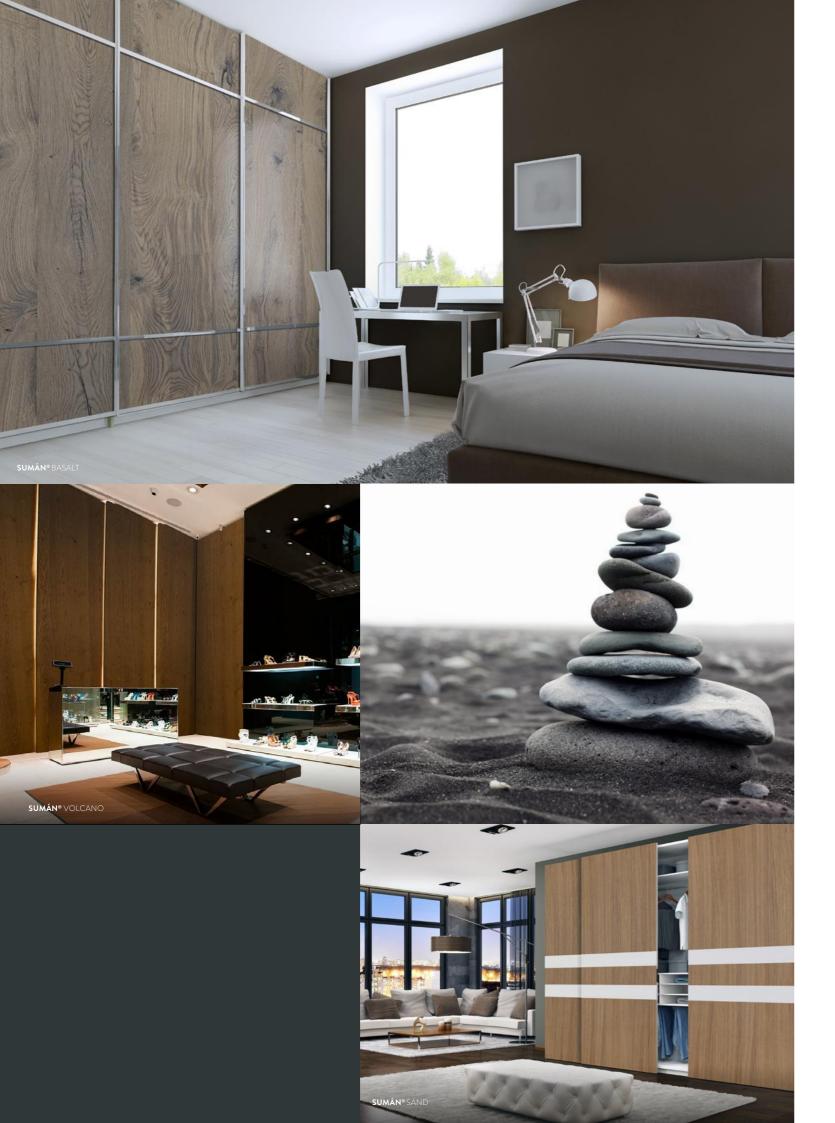

# Sumán® finest finished collection

You wander through the museum you've wanted to visit for ages. On turning a corner, you encounter an unexpected masterpiece. The finesse of its colours and subtlety of its structure move you profoundly. This is how art should be. This is how design should feel. You walk on, with a voice in your head saying "I wouldn't have missed this for the world!"

The sophisticated finishing within the Sumán collection is superb – warm and profound, epitomising the virtuosity you're looking for. A visible and palpable sheen of quality resonates with you. In a class of its own.

## Sumán® finest finished collection

The product names of the Sumán® finest finished collection have their origin in nature, with attention to the different color shades and elements that occur therein. We would like to introduce you to the finesse in color of the Sumán® collection.

Sumán® Oyster

Sumán® Sand

Sumán® Clay

Sumán® Silica

Sumán® Basalt

Sumán® Volcano

Sumán® Shell

Sumán® Loam